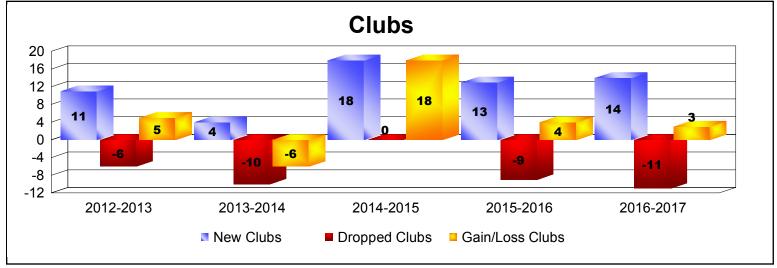

District 324B3 As of June 2017 Cumulative

| Year      | New<br>Clubs | Dropped<br>Clubs | Gain/<br>Loss<br>Clubs | New<br>Members | Charter<br>Members | Reinstate<br>Members | Transfer<br>Members | Total<br>Member<br>Added | Total<br>Members<br>Dropped | Gain/<br>Loss<br>Members |
|-----------|--------------|------------------|------------------------|----------------|--------------------|----------------------|---------------------|--------------------------|-----------------------------|--------------------------|
| 2012-2013 | 11           | -6               | 5                      | 911            | 338                | 166                  | 14                  | 1429                     | -1063                       | 366                      |
| 2013-2014 | 4            | -10              | -6                     | 594            | 181                | 148                  | 13                  | 936                      | -1534                       | -598                     |
| 2014-2015 | 18           | 0                | 18                     | 1587           | 579                | 183                  | 33                  | 2382                     | -537                        | 1845                     |
| 2015-2016 | 13           | -9               | 4                      | 991            | 436                | 150                  | 46                  | 1623                     | -1922                       | -299                     |
| 2016-2017 | 14           | -11              | 3                      | 1502           | 365                | 125                  | 30                  | 2022                     | -1279                       | 743                      |
| Average   | 12           | -7               | 5                      | 1117           | 380                | 154                  | 27                  | 1678                     | -1267                       | 411                      |