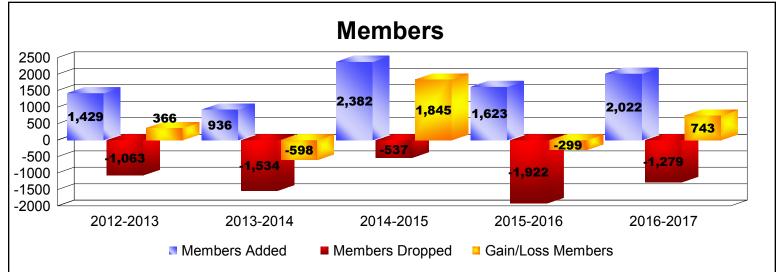

District 324B3 As of June 2017 Cumulative

| Year      | New<br>Clubs | Dropped<br>Clubs | Gain/<br>Loss<br>Clubs | New<br>Members | Charter<br>Members | Reinstate<br>Members | Transfer<br>Members | Total<br>Member<br>Added | Total<br>Members<br>Dropped | Gain/<br>Loss<br>Members |
|-----------|--------------|------------------|------------------------|----------------|--------------------|----------------------|---------------------|--------------------------|-----------------------------|--------------------------|
| 2012-2013 | 11           | -6               | 5                      | 911            | 338                | 166                  | 14                  | 1429                     | -1063                       | 366                      |
| 2013-2014 | 4            | -10              | -6                     | 594            | 181                | 148                  | 13                  | 936                      | -1534                       | -598                     |
| 2014-2015 | 18           | 0                | 18                     | 1587           | 579                | 183                  | 33                  | 2382                     | -537                        | 1845                     |
| 2015-2016 | 13           | -9               | 4                      | 991            | 436                | 150                  | 46                  | 1623                     | -1922                       | -299                     |
| 2016-2017 | 14           | -11              | 3                      | 1502           | 365                | 125                  | 30                  | 2022                     | -1279                       | 743                      |
| Average   | 12           | -7               | 5                      | 1117           | 380                | 154                  | 27                  | 1678                     | -1267                       | 411                      |